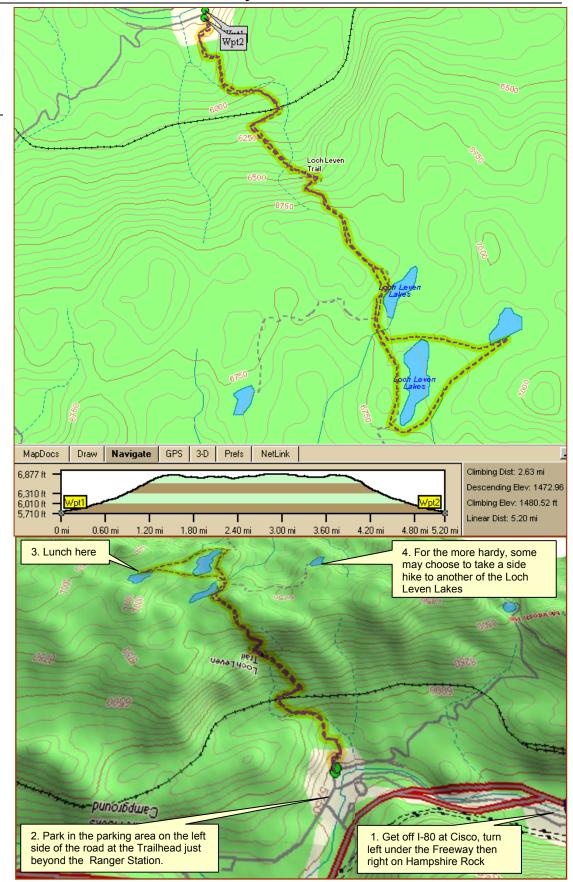

## Loch Leven Day Hike

"Loch Leven is rated a moderately difficult day hike in the so & so book of hikes... ta da, ta da, ta da....."

This is a sample map of what we can offer to our members.

Others are hike leaders, here I prefer to follow. Let me know your planned hike. I will be happy to work with you to develop maps and data that works for your planned outing.

This particular map may not be entirely accurate for a hike leader but it can easily be adjusted for you needs. Let me know your needs and we will be able to build a library of maps for hiking, biking, cross-country skiing, snow-shoeing, or whatever. For those who tend to get lost, GPS coordinates can be incorporated.

For those of you who are more familiar with this trail please contact me to help make the appropriate corrections.

Bob McGrath